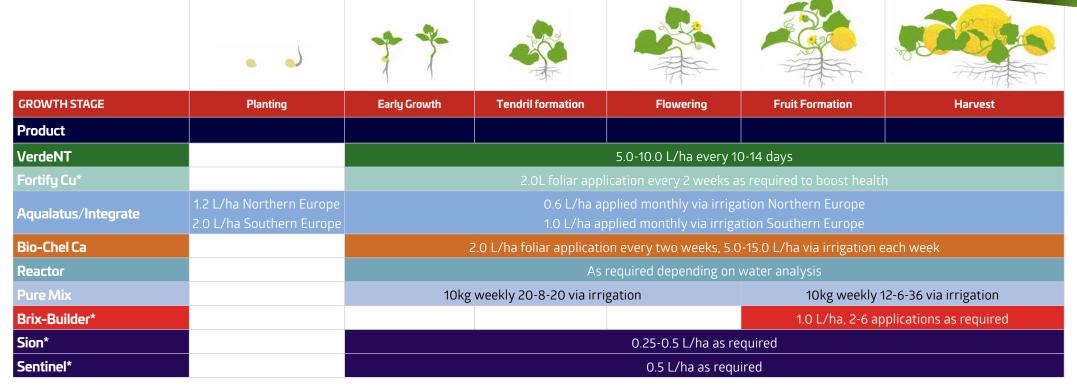

## **Cucurbits** Crop Programme

| VerdeNT | Fortify Cu                                                                                                                                                                                                                                             | Aqualatus / Integrate                                                                                                                                                                                                                                                                                            | Bio-Chel Ca                                                                                                                                                                                                                                                                                | Brix-Builder                                                                                                                                                                                                                                 | Sion/Sentinel                                                                                                                       |
|---------|--------------------------------------------------------------------------------------------------------------------------------------------------------------------------------------------------------------------------------------------------------|------------------------------------------------------------------------------------------------------------------------------------------------------------------------------------------------------------------------------------------------------------------------------------------------------------------|--------------------------------------------------------------------------------------------------------------------------------------------------------------------------------------------------------------------------------------------------------------------------------------------|----------------------------------------------------------------------------------------------------------------------------------------------------------------------------------------------------------------------------------------------|-------------------------------------------------------------------------------------------------------------------------------------|
|         | A foliarly applied nutrient package which uses nutrient charges and bio-stimulation to reduce susceptibility to damage from disease infection. Regular use will increase vascular flow, support rooting and will aid cucurbits to maintain quality and | Aqualatus / Integrate  The worlds market leading soil surfactant designed to optimise water and nutrient management to reduce cost and increase crop profitability. Used regularly Aqualatus will create and equilibrium of air and water in the rootzone to maximise uptake of nutrients and other soil applied | The world strongest calcium chelate liquid, Bio-Chel Ca is designed to optimise calcium availability and use by fruiting vegetable crops to optimise fruit quality and to remove calcium disorders like blossom end rot, fruit wall collapse and with regular use will increase shelf life | Brix-Builder is a technology made of plant extracts designed to stimulate the production of carbohydrates during period of stress, heat or when brix levels fall. Used when as necessary, Brix-Builder will elevate brix levels by 2-3° with | Sion and Sentinel are two silicon based fertilisers formulated to strengthen cellular tissues to support stronger healthier growth. |
|         | marketable yield.                                                                                                                                                                                                                                      | chemistries.                                                                                                                                                                                                                                                                                                     | of fruits.                                                                                                                                                                                                                                                                                 |                                                                                                                                                                                                                                              | insect pests.                                                                                                                       |

\*Apply with other spray applications to increase nutrient mobility reduce effects of biotic and abiotic stresses.

Above are the Engage recommendations, but if you have any queries contact us on + 44 (0) 1257 226590