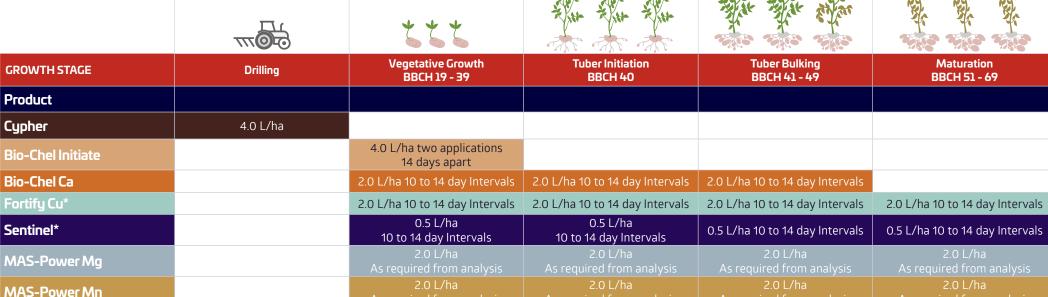

| cypne |
|-------|
|-------|

MAS-Power B+Mo

Cypher is a modified organic acid blend and is designed to condition soils.

Cypher enhances nutrient uptake by combining nutrients with humic substances to aid well-balanced nutrition. Cypher improves the structure of soil by promoting fungi to create a crumb structure for better water and oxygen intake and improved root penetration.

# **Bio-Chel Initiate**

Bio-Chel Initiate is a multi-function liquid lignin complex, providing growers and farmers with a new source of organic bio stimulant to aid the establishment of crops in both soils and substrate by rapidly generating a healthy and energetic rootzone.

## **Bio-Chel Ca**

Regular applications | Fortify Cu is a unique of applied calcium is essential for building cellular integrity and cell strength, and is proven in the field to combat abiotic stresses. Applying foliar

calcium during grain fill can prolong the process.

# Fortifu Cu

2.0 L/ha

As required from analysis

formulation of PO<sub>4</sub>, PO<sub>3</sub>, copper and halide ions which complement each | crop. This is the only form other to support plant bio-fortification and reduce yield loss, and with programmed use will reduce susceptibility to disease infection such as oomycete and pseudomonas type diseases.

### MAS-Power Ma Sentinel

2.0 L/ha

As required from analysis

Magnesium can be easily locked up in the soil through interactions with other elements and is often seen in potato crops and is vital for photosynthesis. Applications should

# MAS-Power Mn

As with Magnesium manganese is an important element throughout the life of a plant and is particularly vital when potatoes are putting on considerable growth.

2.0 L/ha

As required from analysis

# MAS-Power B+Mo

2.0 L/ha

As required from analysis

Boron along with calcium applications are known to reduce the incidence of Internal Rust Spot and other tuber quality defects. MAS-Power B+Mo contains 10% boron and 1.2% molybdenum and is ideal for the correction of boron and molybdenum deficiency.